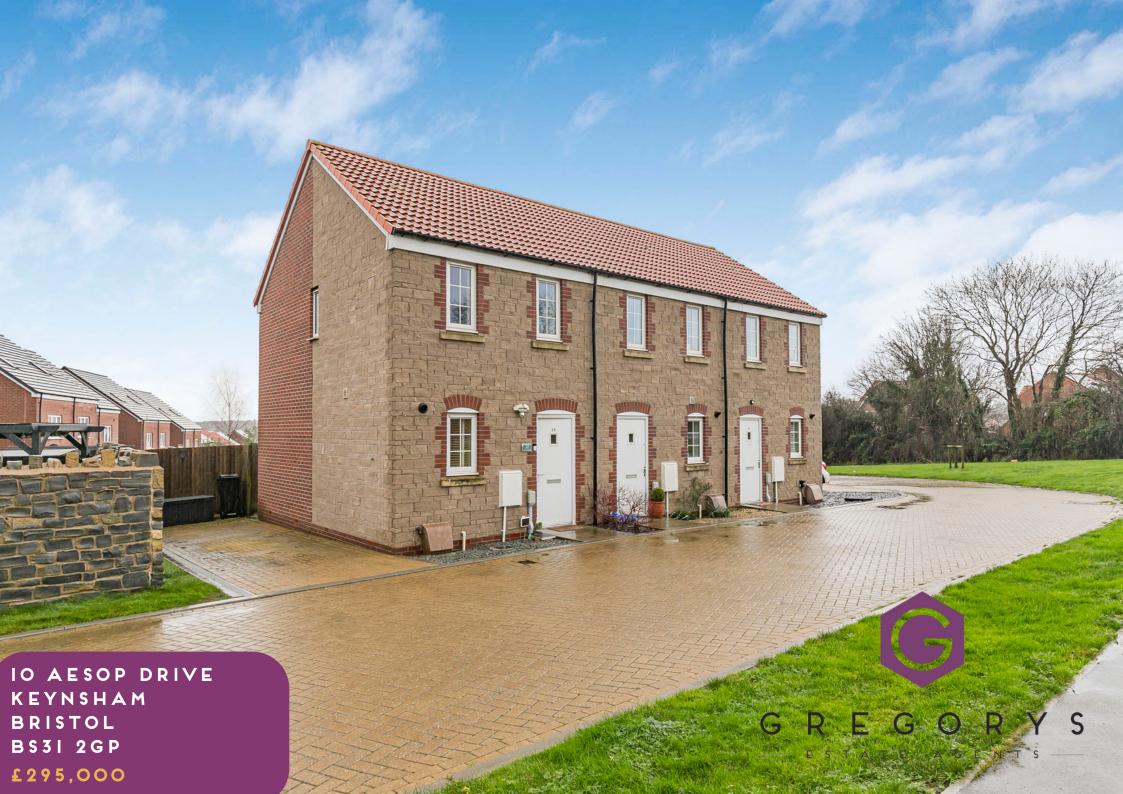

Offered to the market with no onward chain, can be found this smartly presented, end of terrace property. Externally this modern home benefits many features, unique to its type, with the driveway, providing off street parking for two cars, found immediately adjacent to the property. The rear garden has been landscaped and due to the lie of the land and position of surrounding homes, allows for a lovely far reaching view. Whilst to the front aspect an open, countryside view can be enjoyed.