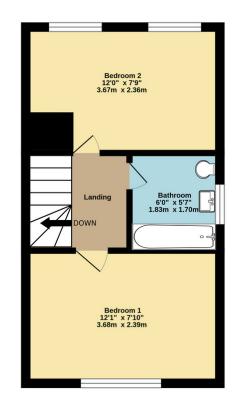

Internally the property is presented to a good decorative standard. The ground floor is open plan with a good sized kitchen offering numerous fitted cupboards and works surfaces, including a breakfast bar. The lounge and dining area can be found to the rear of the property, with 'French' doors leading to the rear garden. The stairs can be found to the separate entrance hallway, whilst a handy downstairs cloakroom complete the ground floor accommodation. To the first floor can be found two double bedrooms and a bathroom, complete with a three piece white suite.