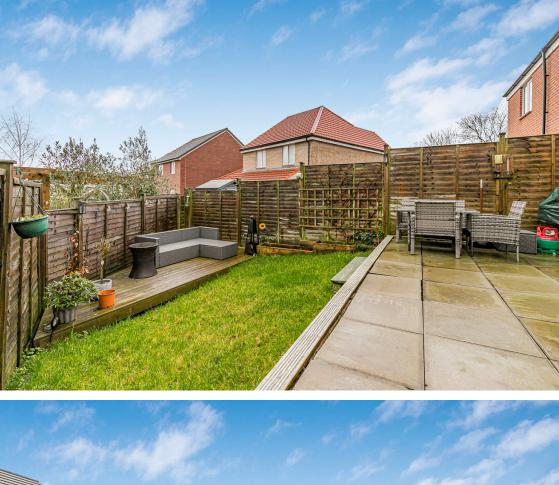

Offered to the market with no onward chain, can be found this smartly presented, end of terrace property. Externally this modern home benefits many features, unique to its type, with the driveway, providing off street parking for two cars, found immediately adjacent to the property. The rear garden has been landscaped and due to the lie of the land and position of surrounding homes, allows for a lovely far reaching view. Whilst to the front aspect an open, countryside view can be enjoyed.