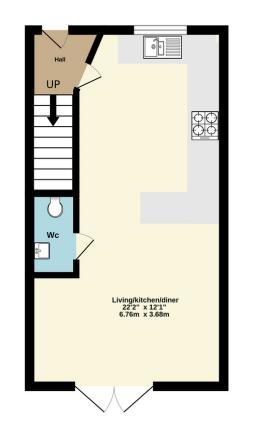

Internally the property is presented to a good decorative standard. The ground floor is open plan with a good sized kitchen offering numerous fitted cupboards and works surfaces, including a breakfast bar. The lounge and dining area can be found to the rear of the property, with 'French' doors leading to the rear garden. The stairs can be found to the separate entrance hallway, whilst a handy downstairs cloakroom complete the ground floor accommodation. To the first floor can be found two double bedrooms and a bathroom, complete with a three piece white suite.