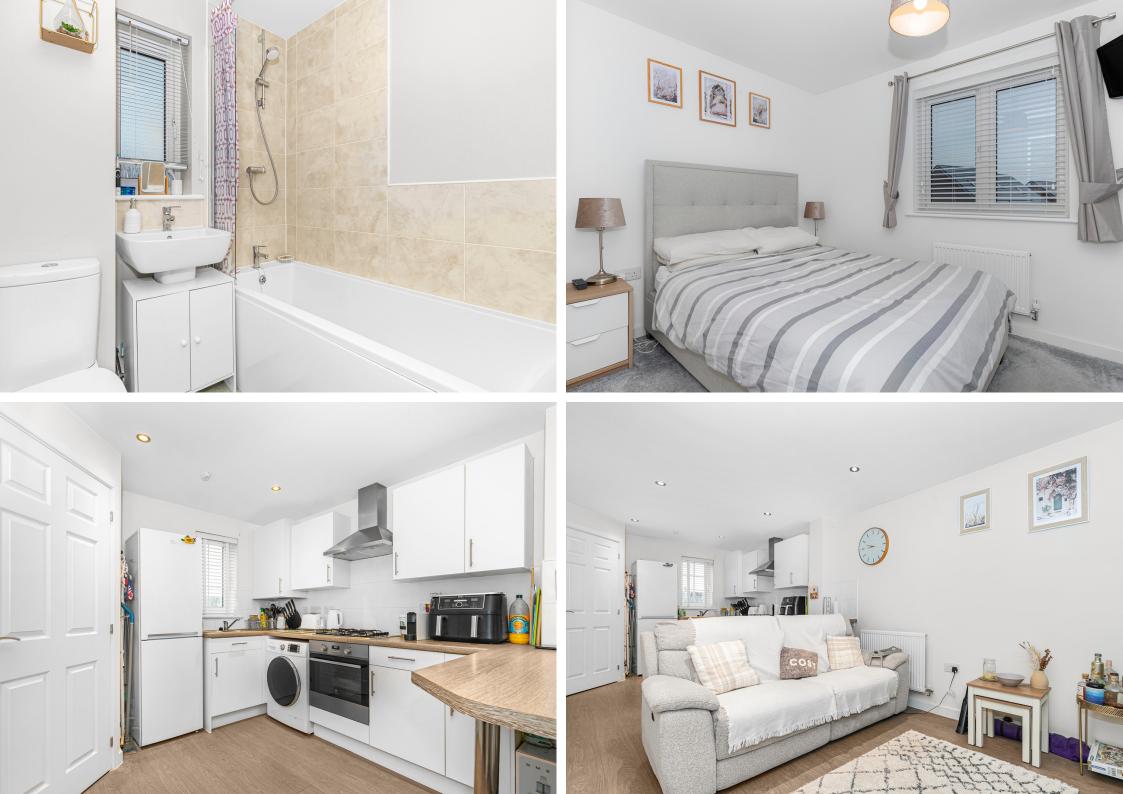

Internally the property is presented to a good decorative standard. The ground floor is open plan with a good sized kitchen offering numerous fitted cupboards and works surfaces, including a breakfast bar. The lounge and dining area can be found to the rear of the property, with 'French' doors leading to the rear garden. The stairs can be found to the separate entrance hallway, whilst a handy downstairs cloakroom complete the ground floor accommodation. To the first floor can be found two double bedrooms and a bathroom, complete with a three piece white suite.